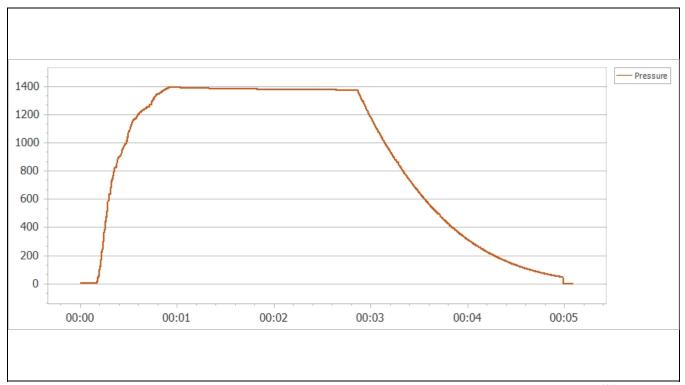

|                    |             |     | Status    | Pressure Test |
|--------------------|-------------|-----|-----------|---------------|
| Temperature        | 0-70-0-70°C |     |           |               |
| Working pressure   | 1000        | BAR | V         | V             |
| Test pressure      | 1300        | BAR | $\sqrt{}$ | √             |
| Burst pressure     | 0           |     |           |               |
| Visual check       |             |     | V         |               |
| Screw-thread check |             |     | V         |               |
| Safety Lock        |             |     |           |               |
| Comment:           |             |     | •         | +             |

| Test date    | 16-10-2020      | Valid till | 16-10-2021                 |
|--------------|-----------------|------------|----------------------------|
| Inspected by | Evert van Belle | Tested on  | Itensify HSS4000 sn19-0037 |